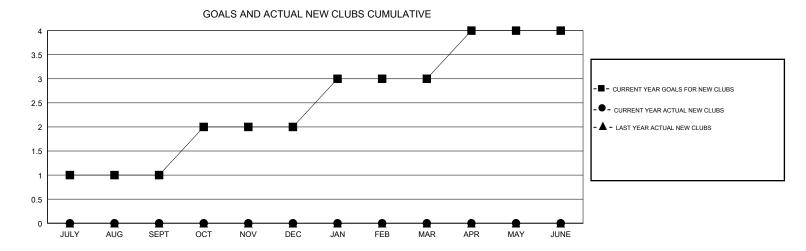

## JOE AL PICONE **LOCATION TEXAS GMT CA** Clubs Members RESULTS FOR 2017-2018 RESULTS FOR 2017-2018 NEW CLUB GOAL NEW CLUBS DROPPED CLUBS MEMBER GROWTH NET MEMBER GROWTH DROPPED QUARTER QUARTER GOAL ACTUAL MEMBERS ACTUAL (including transfers) 0 0 35 25 36 JULY/AUG/SEPT JULY/AUG/SEPT 35 20 19 OCT/NOV/DEC OCT/NOV/DEC 0 0 35 0 1 0 JAN/FEB/MAR JAN/FEB/MAR 0 0 35 0 0 APR/MAY/JUNE APR/MAY/JUNE