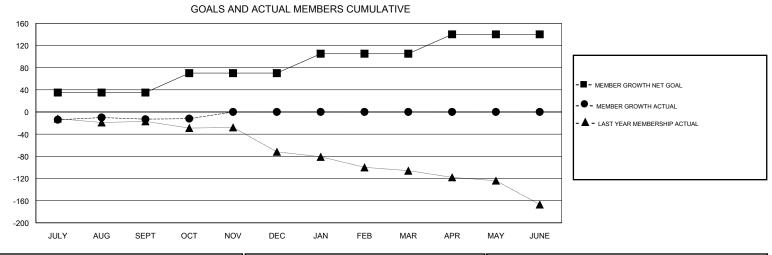

## JOE AL PICONE **LOCATION TEXAS GMT CA** Clubs Members RESULTS FOR 2017-2018 RESULTS FOR 2017-2018 NEW CLUB GOAL NEW CLUBS DROPPED CLUBS MEMBER GROWTH NET MEMBER GROWTH DROPPED QUARTER QUARTER GOAL ACTUAL MEMBERS ACTUAL (including transfers) 0 0 35 25 36 JULY/AUG/SEPT JULY/AUG/SEPT 35 20 19 OCT/NOV/DEC OCT/NOV/DEC 0 0 35 0 1 0 JAN/FEB/MAR JAN/FEB/MAR 0 0 35 0 0 APR/MAY/JUNE APR/MAY/JUNE